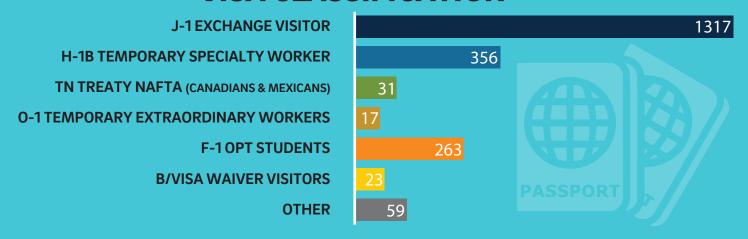

#### VISA CLASSIFICATION

\*Data from Main Campus ORUs (79), EVC (Centers/Institutes; 50), Affiliates (14) and Other (20) not included