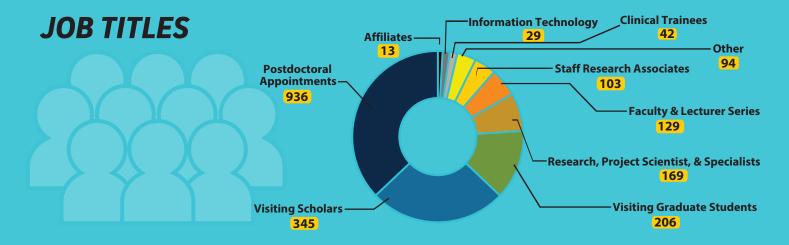

### International Faculty and Scholars 2021-2022 Snapshot

2,066
TOTAL FACULTY & SCHOLARS

#### VISA CLASSIFICATION

\*Data from Main Campus ORUs (79), EVC (Centers/Institutes; 50), Affiliates (14) and Other (20) not included