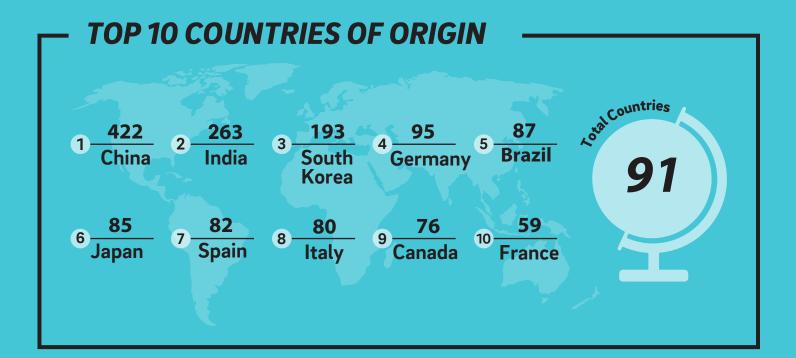

#### **REGION OF ORIGIN**

| ASIA               | 1,088 |
|--------------------|-------|
| EUROPE             | 517   |
| LATIN AMERICA      | 104   |
| (INCLUDES MEXICO)  | 194   |
| MIDDLE EAST        | 145   |
| NORTH AMERICA      | 77    |
| OCEANIA            | 19    |
| SUB-SAHARAN AFRICA | 16    |
| Unknown            | 10    |

<sup>\*</sup>Based on IIE Open Doors parameters