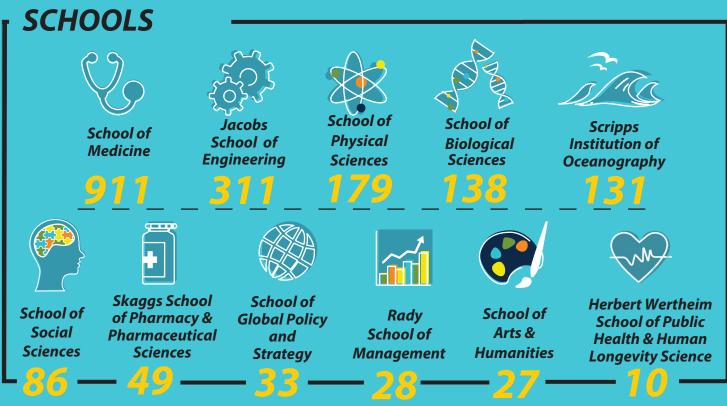

#### TOP INSTITUTIONS FOR INTERNATIONAL RESEARCHERS\*

| 3,204 Harvard University                     | 1,835 Johns Hopkins University              |
|----------------------------------------------|---------------------------------------------|
| 2,272 Columbia University                    | 1,831 University of California - San Diego  |
| 2,100 Yale University                        | 1,808 Massachusetts Institute of Technology |
| 1,942 University of California - Los Angeles | 1,668 University of Pittsburgh - Pittsburgh |
| 1,848 University of Michigan - Ann Arbor     | 1,602 Stanford University                   |